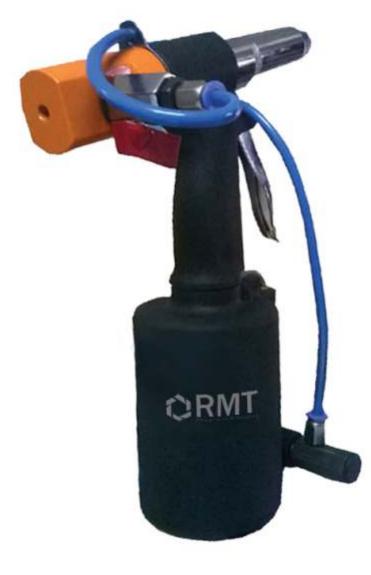

### **RMT PR 349**

#### What is good about it

- Heavy duty, suitable for both aluminum and steel rivets
- Supplied with four different nozzles
- Trigger operated with hardened steel jaw assembly and rivet stem safety cap.

#### Where it is used

- Panel manufacturing
- Refrigeration industries
- Solar industries
- Bus body building
- Electrical component manufacturing industries
- Modular prefabricated construction & Defense industries.